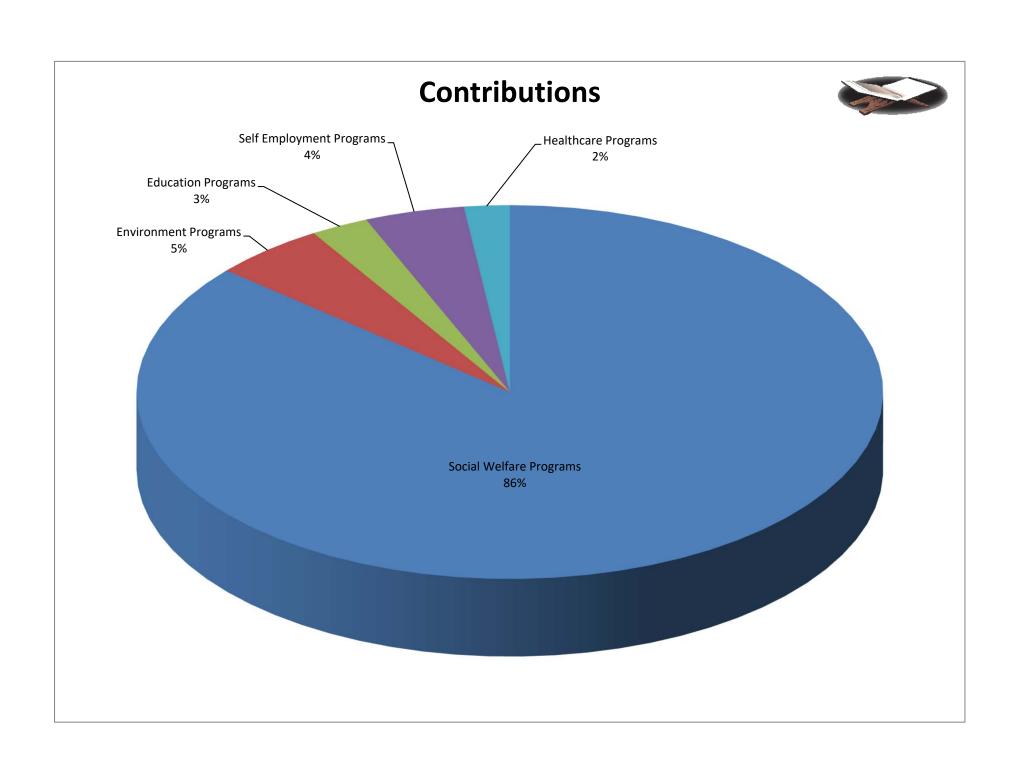

| REV | BN |  |
|-----|----|--|
|-----|----|--|

| Gifts and contributions received |    | 15,667,424 |
|----------------------------------|----|------------|
| Investment income                |    | (239,981)  |
| m . 1                            | Φ. | 15 405 440 |
| Total revenue                    | \$ | 15,427,443 |