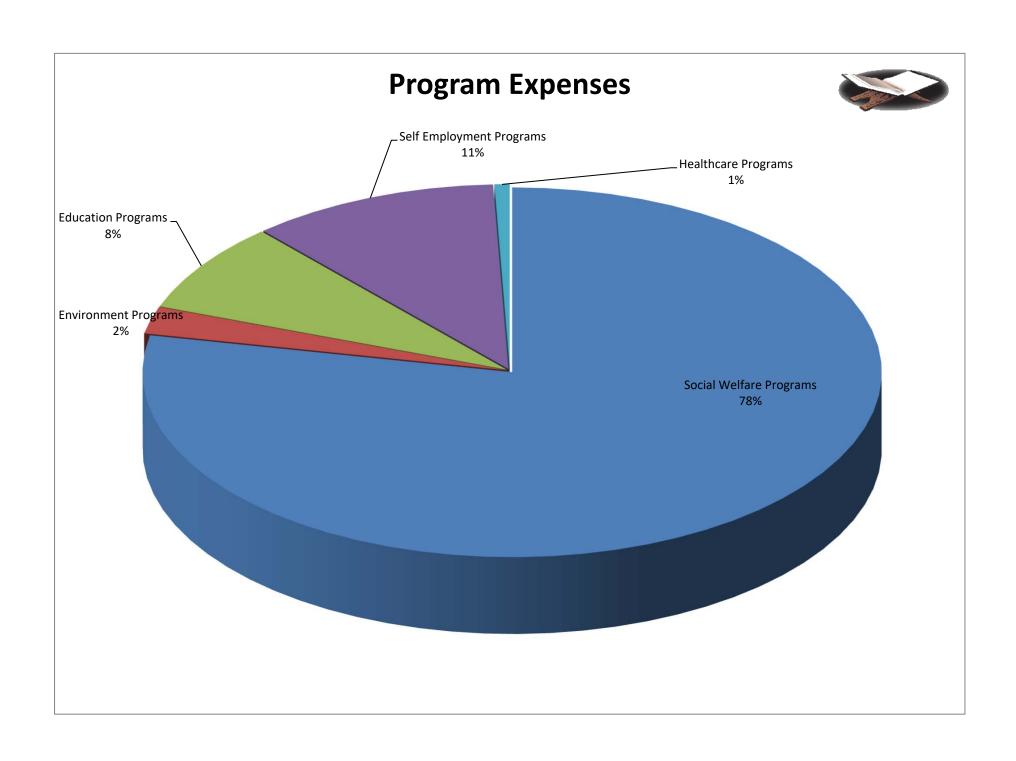

## HIDAYA FOUNDATION Statement of Revenue and Expenses Year Ended December 31, 2022

Management Overhead

**4.72%** 

| EXPENSES                |    |                         |    |                        |    |              |
|-------------------------|----|-------------------------|----|------------------------|----|--------------|
|                         |    | Program <u>Expenses</u> |    | Management and General |    | <u>Total</u> |
| Program Grants          | \$ | 14,702,031              | \$ |                        | \$ | 14,702,031   |
| Payroll                 |    | 443,710                 |    | 200,025                |    | 643,735      |
| Marketing               |    |                         |    | 130,418                |    | 130,418      |
| Postage and Shipping    |    | 148,910                 |    | 38,358                 |    | 187,268      |
| Bank and Merchant fees  |    | 117,239                 |    | 5,323                  |    | 122,562      |
| Advertising             |    |                         |    | 203,035                |    | 203,035      |
| Insurance               |    | 578                     |    | 99,871                 |    | 100,449      |
| Rent                    |    | 41,378                  |    | 11,860                 |    | 53,238       |
| Supplies                |    | 1,270                   |    | 3,313                  |    | 4,584        |
| Professional fees       |    |                         |    | 13,375                 |    | 13,375       |
| Utilities               |    | 1,793                   |    | 16,861                 |    | 18,654       |
| Travel                  |    | 25,884                  |    | 1,261                  |    | 27,145       |
| Repairs and maintenance |    | 1,767                   |    | 441                    |    | 2,209        |
| Taxes and Licenses      |    | 440                     |    | 3,273                  |    | 3,713        |
| Dues and subscriptions  |    |                         |    | 517                    | -  | 517          |
| Total expenses          | \$ | 15,485,000              | \$ | 727,932                | \$ | 16,212,932   |