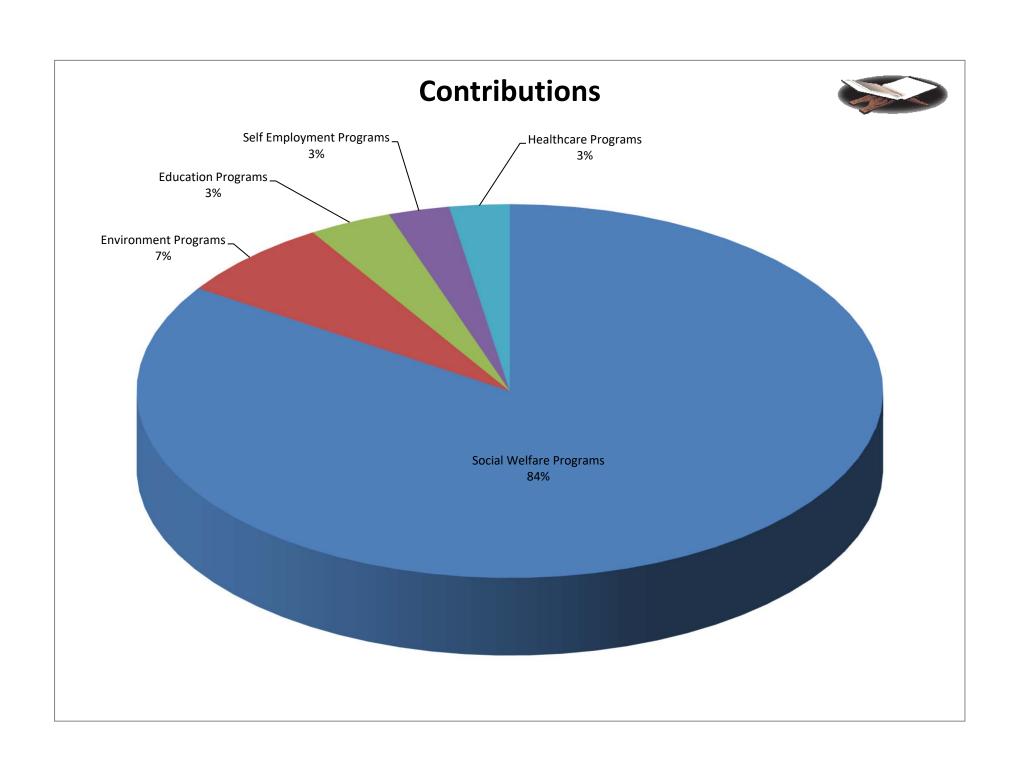

|                                                    | REVENUE               |  |  |  |
|----------------------------------------------------|-----------------------|--|--|--|
| Gifts and contributions received Investment income | 12,316,435<br>120,966 |  |  |  |
| Total revenue                                      | \$ 12,437,401         |  |  |  |