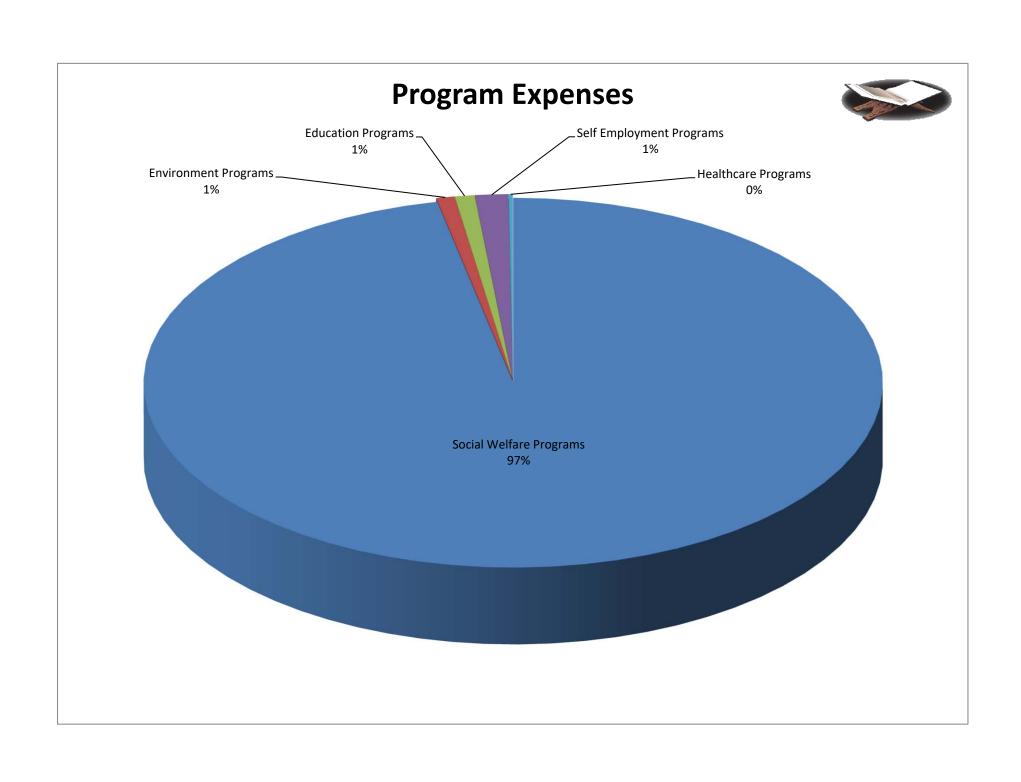

## HIDAYA FOUNDATION Statement of Revenue and Expenses Year Ended December 31, 2021

Management Overhead

4.01%

|                         | I  | EXPENSES                |                        |                  |
|-------------------------|----|-------------------------|------------------------|------------------|
|                         |    | Program <u>Expenses</u> | Management and General | <u>Total</u>     |
| Program Grants          | \$ | 10,964,856              | \$                     | \$<br>10,964,856 |
| Payroll                 |    | 421,696                 | 179,060                | 600,756          |
| Marketing               |    |                         | 38,941                 | 38,941           |
| Postage and Shipping    |    | 84,755                  | 26,228                 | 110,983          |
| Bank and Merchant fees  |    | 99,497                  | 5,384                  | 104,881          |
| Advertising             |    |                         | 77,515                 | 77,515           |
| Insurance               |    | 240                     | 102,124                | 102,364          |
| Rent                    |    | 42,808                  | 11,760                 | 54,568           |
| Supplies                |    | 1,181                   | 7,122                  | 8,304            |
| Professional fees       |    |                         | 30,215                 | 30,215           |
| Utilities               |    | 1,882                   | 14,629                 | 16,511           |
| Travel                  |    | 13,696                  | 1,136                  | 14,833           |
| Repairs and maintenance |    | 2,907                   | 598                    | 3,505            |
| Taxes and Licenses      |    | 1,105                   | 718                    | 1,823            |
| Dues and subscriptions  |    | 519                     | <br>2,967              | <br>3,486        |
| Total expenses          | \$ | 11,635,141              | \$<br>498,399          | \$<br>12,133,540 |