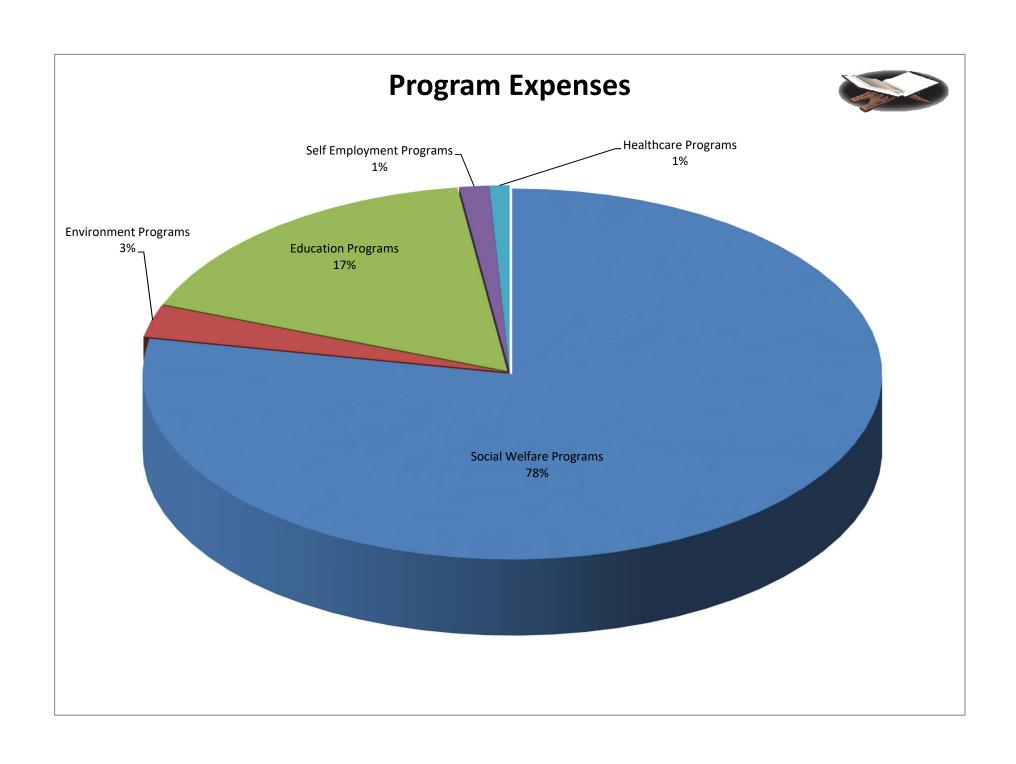

## HIDAYA FOUNDATION Statement of Revenue and Expenses Year Ended December 31, 2020

Management Overhead

4.83%

| EXPENSES                |    |                   |    |                        |    |              |  |  |
|-------------------------|----|-------------------|----|------------------------|----|--------------|--|--|
|                         |    | Program  Expenses |    | Management and General |    | <u>Total</u> |  |  |
| Program Grants          | \$ | 7,099,645         | \$ |                        | \$ | 7,099,645    |  |  |
| Payroll                 |    | 385,822           |    | 179,272                |    | 565,094      |  |  |
| Marketing               |    |                   |    | 38,403                 |    | 38,403       |  |  |
| Postage and Shipping    |    | 45,895            |    | 39,415                 |    | 85,310       |  |  |
| Bank and Merchant fees  |    | 83,348            |    | 3,908                  |    | 87,256       |  |  |
| Advertising             |    |                   |    | 50,355                 |    | 50,355       |  |  |
| Insurance               |    | 171               |    | 105,862                |    | 106,033      |  |  |
| Rent                    |    | 41,719            |    | 11,760                 |    | 53,479       |  |  |
| Supplies                |    | 1,076             |    | 4,278                  |    | 5,354        |  |  |
| Professional fees       |    |                   |    | 23,150                 |    | 23,150       |  |  |
| Utilities               |    | 759               |    | 16,858                 |    | 17,617       |  |  |
| Travel                  |    | 2,693             |    | 710                    |    | 3,403        |  |  |
| Repairs and maintenance |    | 2,184             |    | 1,303                  |    | 3,487        |  |  |
| Taxes and Licenses      |    | 902               |    | 3,867                  |    | 4,769        |  |  |
| Dues and subscriptions  |    | 555               |    | 314                    |    | 869          |  |  |
| Total expenses          | \$ | 7,664,769         | \$ | 479,455                | \$ | 8,144,224    |  |  |