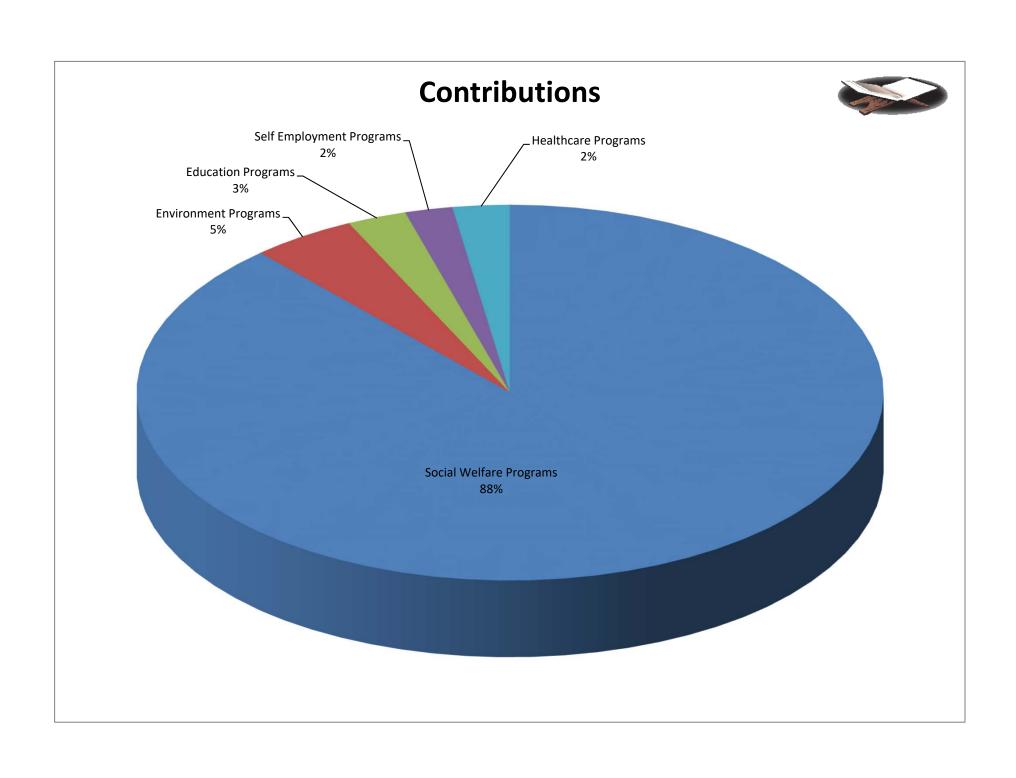

|                                                    | F  | REVENUE            |
|----------------------------------------------------|----|--------------------|
| Gifts and contributions received Investment income |    | 9,916,170<br>4,184 |
| Total revenue                                      | \$ | 9,920,354          |