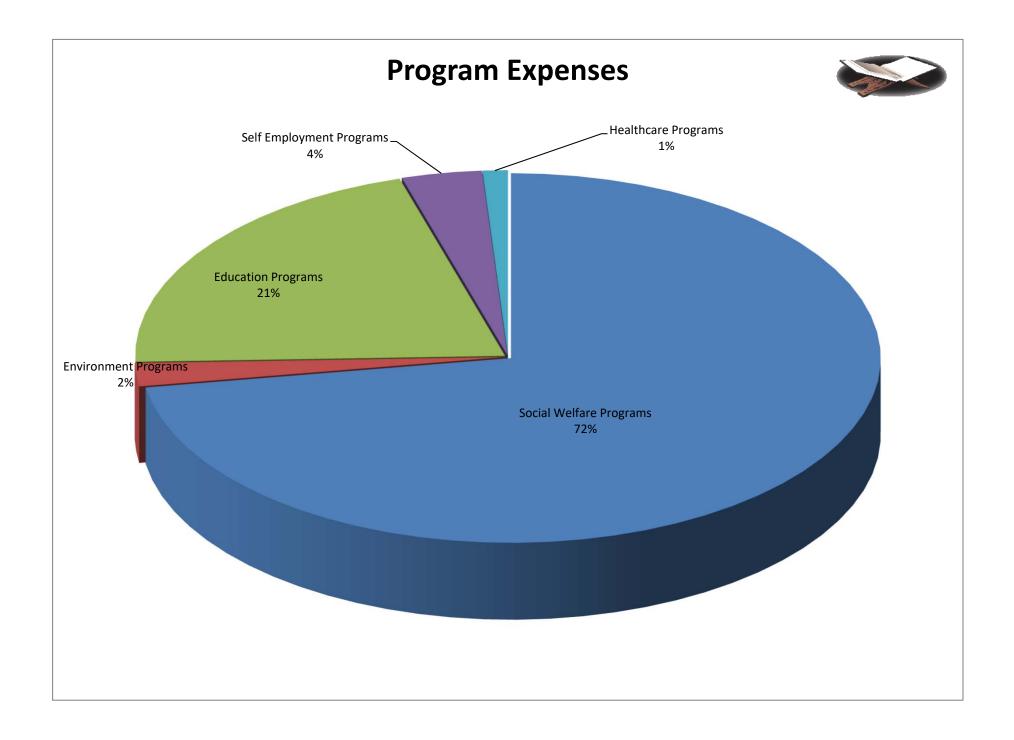

## HIDAYA FOUNDATION Statement of Revenue and Expenses Year Ended December 31, 2019

| Management Overhead     | [  | 6.43%               |                           |                 |
|-------------------------|----|---------------------|---------------------------|-----------------|
|                         | I  | EXPENSES            |                           |                 |
|                         |    | Program<br>Expenses | Management<br>and General | <u>Total</u>    |
| Program Grants          | \$ | 5,825,530           | \$                        | \$<br>5,825,530 |
| Payroll                 |    | 375,783             | 209,743                   | 585,526         |
| Marketing               |    |                     | 57,437                    | 57,437          |
| Postage and Shipping    |    | 101,820             | 31,717                    | 133,537         |
| Bank and Merchant fees  |    | 65,263              | 3,091                     | 68,354          |
| Advertising             |    |                     | 34,720                    | 34,720          |
| Insurance               |    | 2,754               | 123,418                   | 126,172         |
| Rent                    |    | 40,999              | 11,760                    | 52,759          |
| Supplies                |    | 306                 | 6,834                     | 7,140           |
| Professional fees       |    |                     | 10,825                    | 10,825          |
| Utilities               |    | 1,080               | 13,442                    | 14,522          |
| Travel                  |    | 28,574              | 7,769                     | 36,343          |
| Repairs and maintenance |    | 7,453               | 191                       | 7,644           |
| Taxes and Licenses      |    | 1,749               | 3,817                     | 5,566           |
| Dues and subscriptions  |    |                     | <br>250                   | <br>250         |
| Total expenses          | \$ | 6,451,311           | \$<br>515,014             | \$<br>6,966,325 |
|                         |    |                     |                           |                 |
|                         |    | REVENUE             |                           |                 |