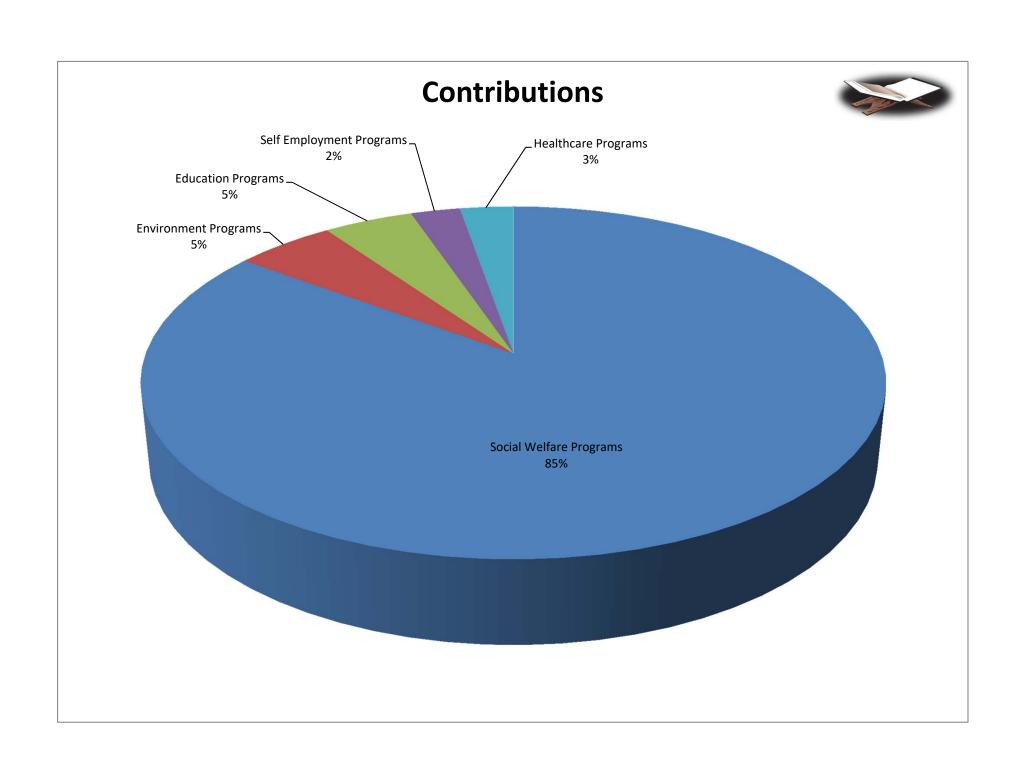

## HIDAYA FOUNDATION Statement of Revenue and Expenses Year Ended December 31, 2018

Management Overhead

5.99%

| EXPENSES                |    |                  |    |                        |    |              |  |
|-------------------------|----|------------------|----|------------------------|----|--------------|--|
|                         |    | Program Expenses |    | Management and General |    | <u>Total</u> |  |
| Program Grants          | \$ | 6,543,019        | \$ |                        | \$ | 6,543,019    |  |
| Payroll                 |    | 353,312          |    | 203,169                |    | 556,481      |  |
| Marketing               |    |                  |    | 55,358                 |    | 55,358       |  |
| Postage and Shipping    |    | 79,186           |    | 34,392                 |    | 113,578      |  |
| Bank and Merchant fees  |    | 63,248           |    | 2,286                  |    | 65,534       |  |
| Advertising             |    |                  |    | 30,550                 |    | 30,550       |  |
| Insurance               |    | 1,004            |    | 75,045                 |    | 76,049       |  |
| Rent                    |    | 37,627           |    | 10,860                 |    | 48,487       |  |
| Supplies                |    | 3,928            |    | 15,525                 |    | 19,454       |  |
| Professional fees       |    |                  |    | 10,000                 |    | 10,000       |  |
| Utilities               |    | 481              |    | 11,215                 |    | 11,696       |  |
| Travel                  |    | 27,491           |    | 2,301                  |    | 29,792       |  |
| Repairs and maintenance |    | 6,181            |    | 4,127                  |    | 10,307       |  |
| Taxes and licenses      |    | 627              |    | 8,638                  |    | 9,265        |  |
| Dues and subscriptions  |    |                  | _  | 120                    |    | 120          |  |
| Total expenses          | \$ | 7,116,104        | \$ | 463,586                | \$ | 7,579,689    |  |