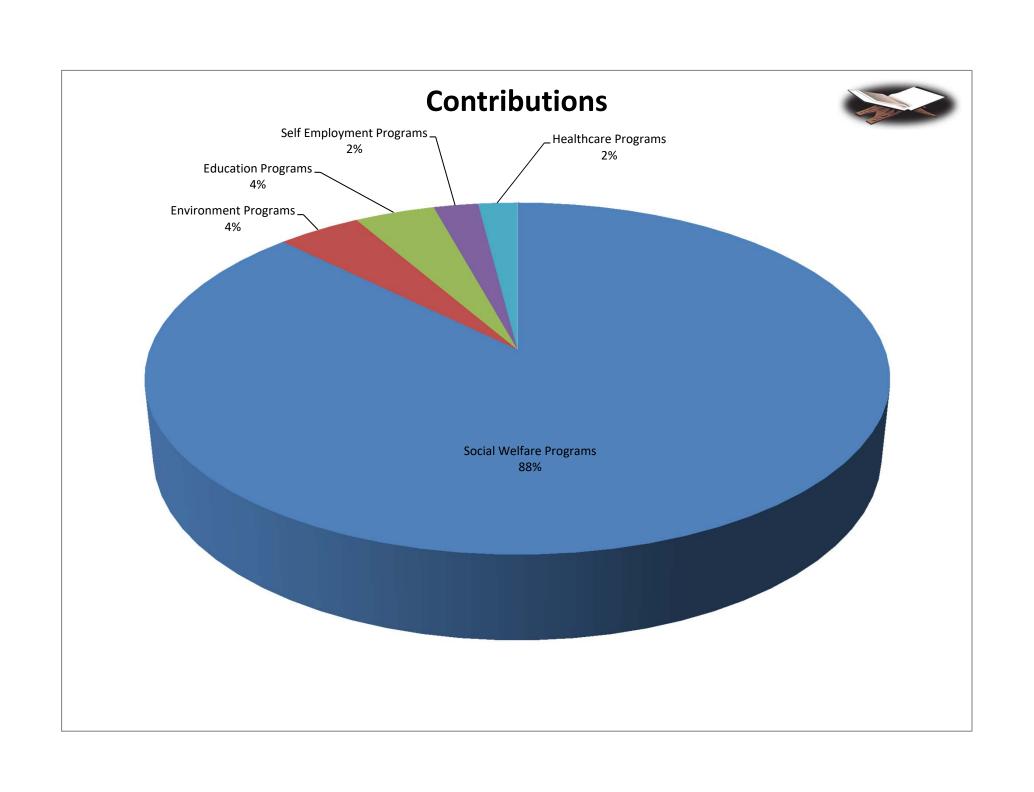

## HIDAYA FOUNDATION Statement of Revenue and Expenses Year Ended December 31, 2017

Management Overhead

5.28%

| EXPENSES                |    |                         |    |                        |    |              |  |  |
|-------------------------|----|-------------------------|----|------------------------|----|--------------|--|--|
|                         |    | Program <u>Expenses</u> |    | Management and General |    | <u>Total</u> |  |  |
| Program Grants          | \$ | 6,641,617               | \$ |                        | \$ | 6,641,617    |  |  |
| Payroll                 |    | 315,741                 |    | 147,534                |    | 463,275      |  |  |
| Marketing               |    |                         |    | 43,454                 |    | 43,454       |  |  |
| Postage and Shipping    |    | 80,375                  |    | 36,979                 |    | 117,354      |  |  |
| Bank and Merchant fees  |    | 60,321                  |    | 2,607                  |    | 62,928       |  |  |
| Advertising             |    |                         |    | 34,100                 |    | 34,100       |  |  |
| Insurance               |    |                         |    | 80,635                 |    | 80,635       |  |  |
| Rent                    |    | 37,178                  |    | 10,560                 |    | 47,738       |  |  |
| Supplies                |    | 395                     |    | 9,476                  |    | 9,871        |  |  |
| Professional fees       |    |                         |    | 10,000                 |    | 10,000       |  |  |
| Utilities               |    | 303                     |    | 12,425                 |    | 12,728       |  |  |
| Travel                  |    | 23,123                  |    | 5,125                  |    | 28,248       |  |  |
| Repairs and maintenance |    | 5,746                   |    | 696                    |    | 6,442        |  |  |
| Taxes and licenses      |    | 1,031                   |    | 3,465                  |    | 4,496        |  |  |
| Dues and subscriptions  |    |                         |    | 1,290                  |    | 1,290        |  |  |
| Total expenses          | \$ | 7,165,830               | \$ | 398,346                | \$ | 7,564,176    |  |  |

|                                                    | K  | REVENUE             |
|----------------------------------------------------|----|---------------------|
| Gifts and contributions received Investment income |    | 7,525,502<br>11,977 |
| Total revenue                                      | \$ | 7,537,479           |