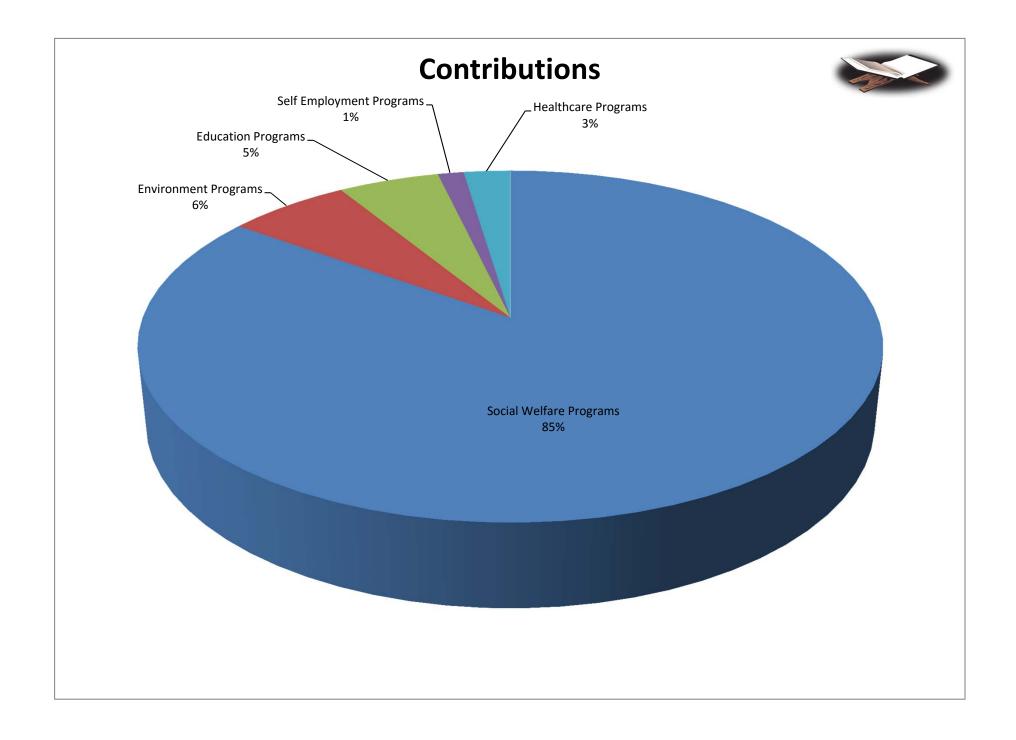

## HIDAYA FOUNDATION Statement of Revenue and Expenses Year Ended December 31, 2015

| Management Overhead                                                                                                                                                                                                                                                                              | [  | 6.02%                                                                                        |    |                                                                                                                          |    |                                                                                                                                                                          |
|--------------------------------------------------------------------------------------------------------------------------------------------------------------------------------------------------------------------------------------------------------------------------------------------------|----|----------------------------------------------------------------------------------------------|----|--------------------------------------------------------------------------------------------------------------------------|----|--------------------------------------------------------------------------------------------------------------------------------------------------------------------------|
| EXPENSES                                                                                                                                                                                                                                                                                         |    |                                                                                              |    |                                                                                                                          |    |                                                                                                                                                                          |
|                                                                                                                                                                                                                                                                                                  |    | Program<br><u>Expenses</u>                                                                   |    | Management<br>and General                                                                                                |    | <u>Total</u>                                                                                                                                                             |
| Program Grants<br>Payroll<br>Marketing<br>Postage and shipping<br>Bank and merchant services<br>Advertising<br>Insurance<br>Rent<br>Supplies<br>Professional fees<br>Telephone and internet<br>Travel<br>Repairs and maintenance<br>Taxes and licenses<br>Dues and subscriptions<br>Depreciation | \$ | 8,415,420<br>295,253<br>32,220<br>50,470<br>3,000<br>33,051<br>636<br>5,092<br>19,722<br>367 | \$ | 159,935 $22,540$ $23,542$ $1,700$ $31,746$ $75,989$ $9,660$ $5,079$ $23,317$ $5,092$ $1,958$ $738$ $921$ $2,773$ $3,135$ | \$ | $\begin{array}{r} 8,415,420\\ 455,188\\ 22,540\\ 55,762\\ 52,170\\ 34,746\\ 75,989\\ 42,711\\ 5,715\\ 23,317\\ 10,184\\ 21,680\\ 738\\ 1,288\\ 2,773\\ 3,135\end{array}$ |
| Total expenses                                                                                                                                                                                                                                                                                   | \$ | 8,855,231                                                                                    | \$ | 368,125                                                                                                                  | \$ | 9,223,356                                                                                                                                                                |
| REVENUE                                                                                                                                                                                                                                                                                          |    |                                                                                              |    |                                                                                                                          |    |                                                                                                                                                                          |
| Gifts and contributions received<br>Investment income                                                                                                                                                                                                                                            |    | 6,123,352<br>(8,432)                                                                         |    |                                                                                                                          |    |                                                                                                                                                                          |
| Total revenue                                                                                                                                                                                                                                                                                    | \$ | 6,114,920                                                                                    |    |                                                                                                                          |    |                                                                                                                                                                          |