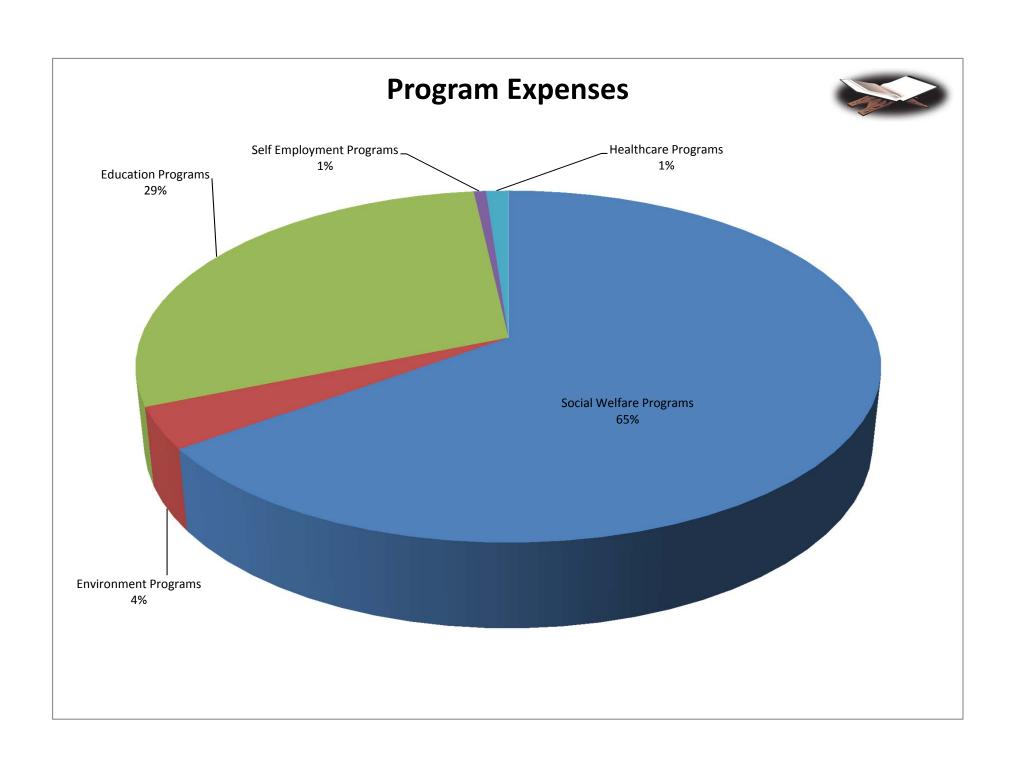

## HIDAYA FOUNDATION Statement of Revenue and Expenses Year Ended December 31, 2014

Management Overhead

6.92%

|                            | ŀ  | EXPENSES        |             |                 |
|----------------------------|----|-----------------|-------------|-----------------|
|                            |    |                 |             |                 |
|                            |    | Program         | Management  |                 |
|                            |    | <b>Expenses</b> | and General | <u>Total</u>    |
|                            |    |                 |             |                 |
| Program Grants             | \$ | 2,649,147       | \$          | \$<br>2,649,147 |
| Payroll                    |    | 269,940         | 159,006     | 428,946         |
| Marketing                  |    |                 | 45,770      | 45,770          |
| Postage and shipping       |    | 18,351          | 32,113      | 50,464          |
| Bank and merchant services |    | 65,482          | 1,018       | 66,500          |
| Advertising                |    | 3,495           | 32,490      | 35,985          |
| Insurance                  |    |                 | 69,141      | 69,141          |
| Rent                       |    | 29,106          | 9,260       | 38,366          |
| Supplies                   |    | 993             | 5,415       | 6,408           |
| Professional fees          |    |                 | 17,250      | 17,250          |
| Telephone and internet     |    | 5,171           | 5,171       | 10,342          |
| Travel                     |    | 8,300           | 858         | 9,158           |
| Repairs and maintenance    |    | 4,455           |             | 4,455           |
| Taxes and licenses         |    | 115             | 1,332       | 1,447           |
| Dues and subscriptions     |    |                 | 1,110       | 1,110           |
| Depreciation               |    |                 | 2,310       | 2,310           |
|                            |    |                 |             |                 |
|                            |    |                 |             |                 |
| Total expenses             | \$ | 3,054,555       | \$ 382,244  | \$<br>3,436,799 |