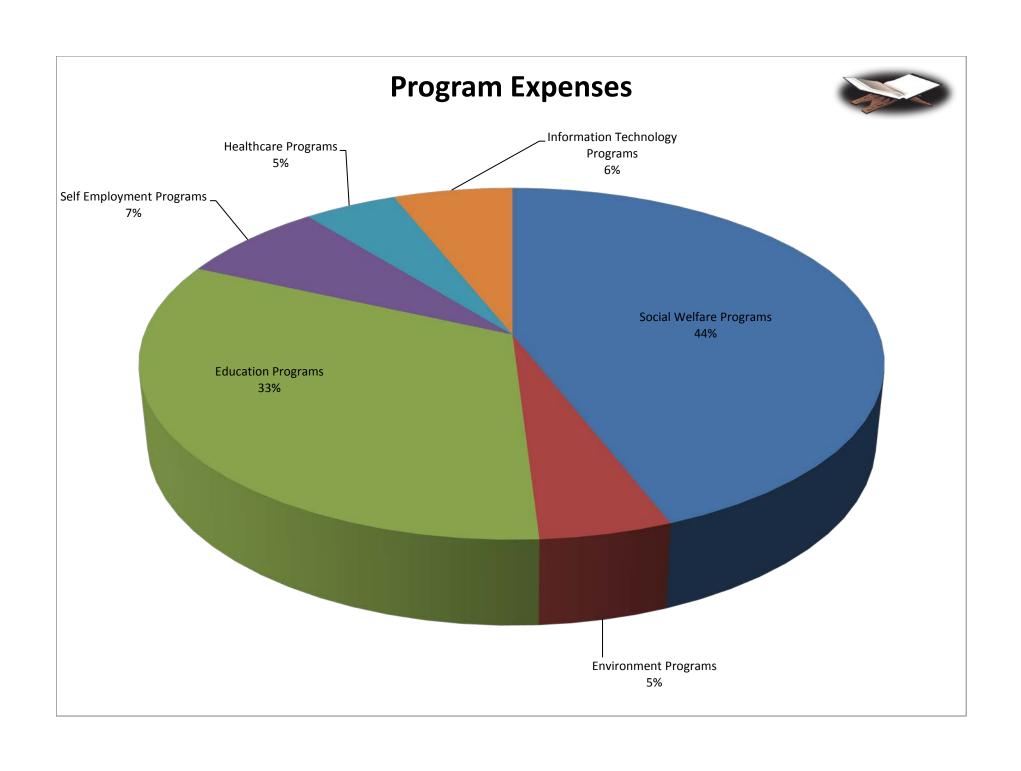

## HIDAYA FOUNDATION Statement of Revenue and Expenses Year Ended December 31, 2013

Management Overhead

6.69%

| EXPENSES                  |    |                         |    |                        |    |              |  |  |
|---------------------------|----|-------------------------|----|------------------------|----|--------------|--|--|
|                           |    | Program <u>Expenses</u> |    | Management and General |    | <u>Total</u> |  |  |
| Grants and contributions  | \$ | 3,812,833               | \$ |                        | \$ | 3,812,833    |  |  |
| Salaries and benefits     |    | 256,428                 |    | 155,861                |    | 412,289      |  |  |
| Advertising and marketing |    | 7,740                   |    | 61,297                 |    | 69,037       |  |  |
| Bank and credit card fees |    | 64,643                  |    | 1,073                  |    | 65,716       |  |  |
| Frieght and postage       |    | 31,452                  |    | 29,676                 |    | 61,128       |  |  |
| Insurance                 |    |                         |    | 51,567                 |    | 51,567       |  |  |
| Rent and utilities        |    | 7,896                   |    | 9,100                  |    | 16,996       |  |  |
| Professional fees         |    |                         |    | 9,500                  |    | 9,500        |  |  |
| Supplies                  |    | 3,259                   |    | 9,651                  |    | 12,910       |  |  |
| Travel and transportation |    | 10,357                  |    | 225                    |    | 10,582       |  |  |
| Telephone and internet    |    | 6,248                   |    | 3,504                  |    | 9,752        |  |  |
| Depreciation              |    |                         |    | 2,310                  |    | 2,310        |  |  |
| Repairs and maintenance   |    | 3,527                   |    |                        |    | 3,527        |  |  |
| Taxes and licenses        |    | 2,049                   |    | 261                    |    | 2,310        |  |  |
| Volunteer services        |    | 15,426                  |    | 1,714                  |    | 17,140       |  |  |
| Outside services          |    |                         |    | 375                    |    | 375          |  |  |
| Dues and subscriptions    |    |                         |    | 110                    |    | 110          |  |  |
|                           |    |                         |    |                        |    |              |  |  |
| Total expenses            | \$ | 4,221,858               | \$ | 336,224                | \$ | 4,558,082    |  |  |