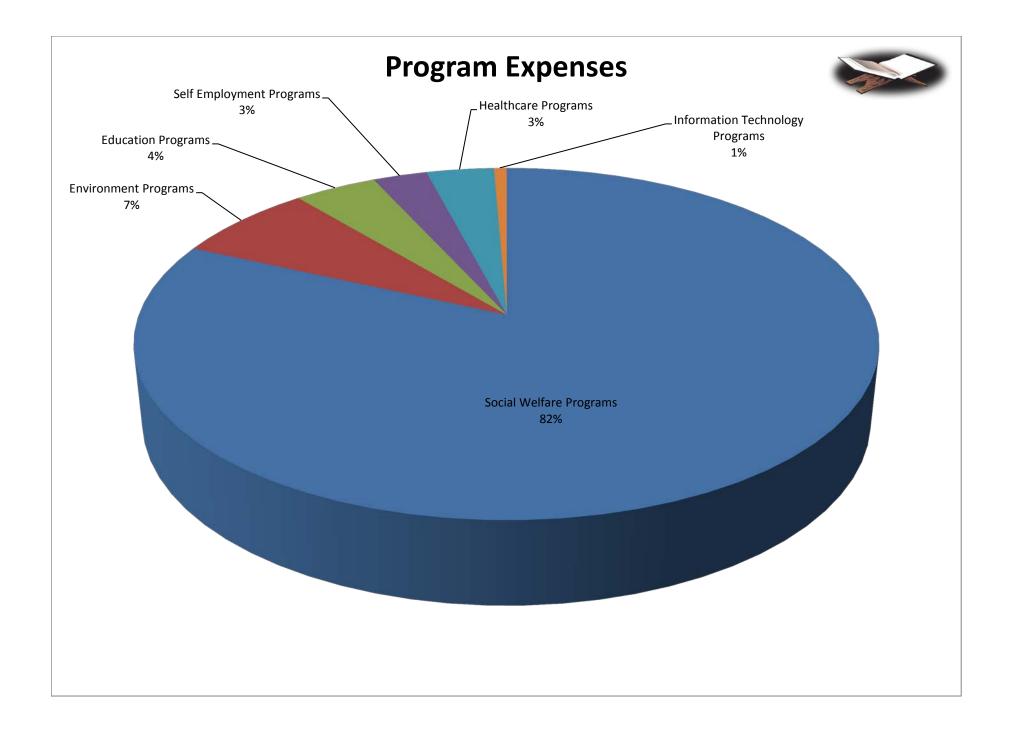

## EXPENSES

|                                   | Program<br><u>Expenses</u> | Management<br>and General | <u>Total</u>    |
|-----------------------------------|----------------------------|---------------------------|-----------------|
| Program Grants                    | \$<br>3,126,859            | \$                        | \$<br>3,126,859 |
| Payroll Costs                     | 211,809                    | 116,063                   | 327,872         |
| Marketing                         | 11,006                     | 49,517                    | 60,523          |
| Postage and Delivery              | 19,003                     | 34,226                    | 53,229          |
| Bank and Merchant Service Charges | 48,308                     | 866                       | 49,174          |
| Advertising                       | 26,000                     | 15,034                    | 41,034          |
| Insurance                         |                            | 33,572                    | 33,572          |
| Volunteer Services                | 27,333                     | 3,037                     | 30,370          |
| Rent                              | 10,500                     | 8,880                     | 19,380          |
| Supplies                          |                            | 13,354                    | 13,354          |
| Professional Fees                 |                            | 10,000                    | 10,000          |
| Telephone                         | 3,847                      | 1,649                     | 5,496           |
| Depreciation                      |                            | 3,674                     | 3,674           |
| Travel                            | 2,525                      | 750                       | 3,275           |
| Internet Charges                  | 1,216                      | 1,216                     | 2,432           |
| Repairs & maintenance             | 471                        |                           | 471             |
| Taxes and Licenses                |                            | 199                       | 199             |
| Dues & subscriptions              | <br>                       | <br>110                   | 110             |
|                                   |                            |                           |                 |
| Total expenses                    | \$<br>3,488,877            | \$<br>292,147             | \$<br>3,781,024 |
|                                   |                            |                           |                 |
|                                   | REVENUE                    |                           |                 |
| Gifts and contributions received  | 4,452,417                  |                           |                 |
| Investment income gain (loss)     | <br>(3,594)                |                           |                 |
| Total revenue                     | \$<br>4,448,823            |                           |                 |