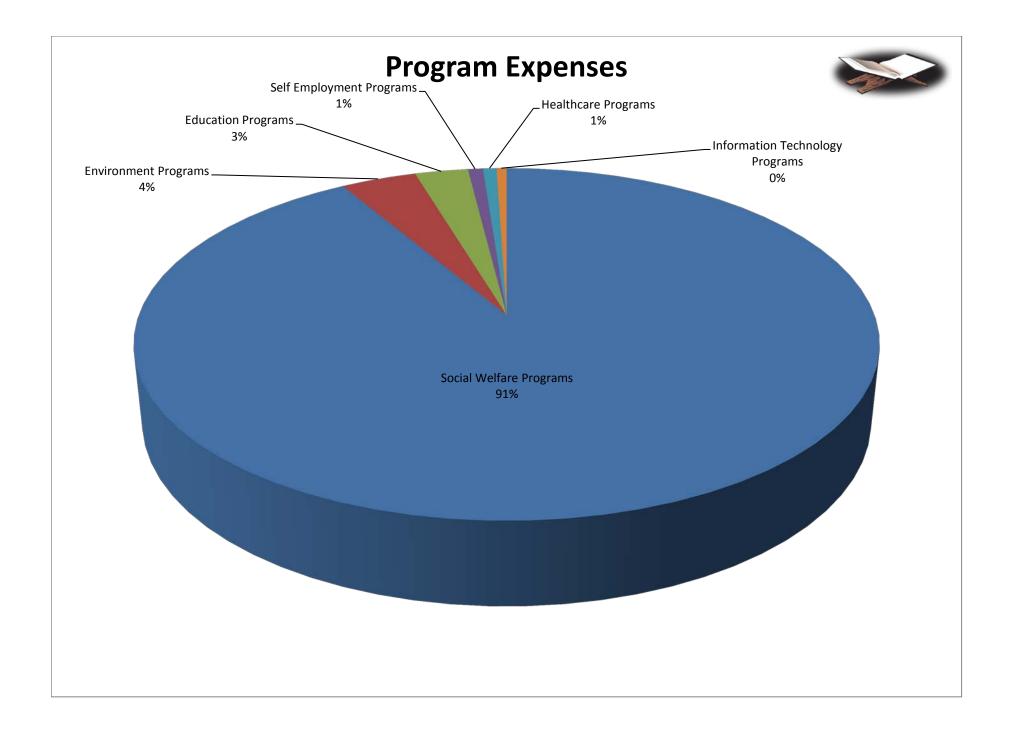

## **HIDAYA FOUNDATION Statement of Revenue and Expenses** Year Ended December 31, 2011

| Management Overhead               | [  | 4.91%           |             |                 |
|-----------------------------------|----|-----------------|-------------|-----------------|
|                                   | ]  | EXPENSES        |             |                 |
|                                   |    | Program         | Management  |                 |
|                                   |    | <u>Expenses</u> | and General | <u>Total</u>    |
| Program Grants                    | \$ | 5,318,573       | \$          | \$<br>5,318,573 |
| Payroll Costs                     |    | 255,865         | 146,705     | 402,570         |
| Advertising                       |    | 159,839         | 20,824      | 180,663         |
| Postage and Delivery              |    | 121,666         | 6,994       | 128,660         |
| Bank and Merchant Service Charges |    | 48,747          | 1,791       | 50,538          |
| Insurance                         |    | 27,094          | 15,232      | 42,326          |
| Volunteer Services                |    | 33,408          | 3,712       | 37,120          |
| Outside Services                  |    | 22,092          |             | 22,092          |
| Rent                              |    | 7,875           | 8,740       | 16,615          |
| Professional Fees                 |    |                 | 14,250      | 14,250          |
| Telephone                         |    | 4,474           | 1,918       | 6,392           |
| Travel                            |    | 4,060           | 1,506       | 5,566           |
| Depreciation                      |    |                 | 3,922       | 3,922           |
| Marketing                         |    |                 | 2,600       | 2,600           |
| Internet Charges                  |    | 1,400           | 1,181       | 2,581           |
| Supplies                          |    |                 | 2,470       | 2,470           |
| Taxes and Licenses                |    |                 | 515         | 515             |
| Repairs & maintenance             |    | 251             |             | 251             |
| Dues & subscriptions              |    |                 | 189         | 189             |