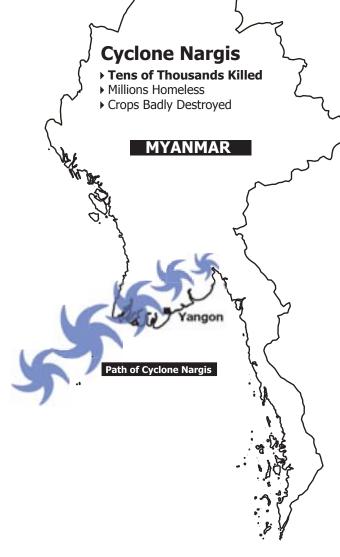

## **Situation Overview:**

On May 4, 2008, The Union of Myanmar (formerly known as Burma) was devestated by Cyclone Nargis with winds of up to 120mph and a 12 foot tidal wave. The death toll from this calamity is in the tens of thousands and millions more have lost their homes. Poor rice farmers from the Ayarawady Delta Area are the most severely affected, as those who have even managed to survive have lost their homes and crops. This is said to be the worst disaster in the history of the country.