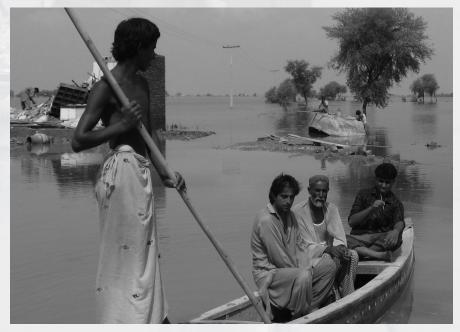

## **Please Donate to Help the Homeless and Famished**

**Above:** A Hidaya team member traveling through a village by boat, documenting destruction and registering families so proper care can be given

**Below:** Extract from letter sent to Hidaya Foundation (Pakistan) from the Deputy Relief Comimissioner of Balochistan requesting assistance: