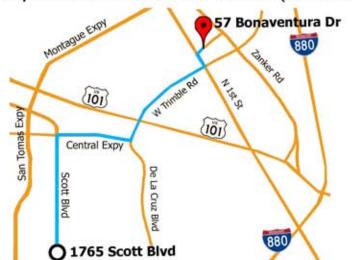

#### From Office Location:

(1765 Scott Blvd, Santa Clara, CA 95050) To New Warehouse Location: (57 Bonaventura Dr, San Jose, CA 95134) 3.8 miles – about 8 mins

- 1. Head north on Scott Blvd (1.3 miles)
- 2. Turn right onto Central Expwy (0.9 miles)
- 3. Turn LEFT onto W Trimble Rd (1.3 miles)
- Turn LEFT onto N 1st St (0.2 miles)
- 5. Take the 1st RIGHT onto Bonaventura
- Dr, Destination will be on the left (0.1 miles)